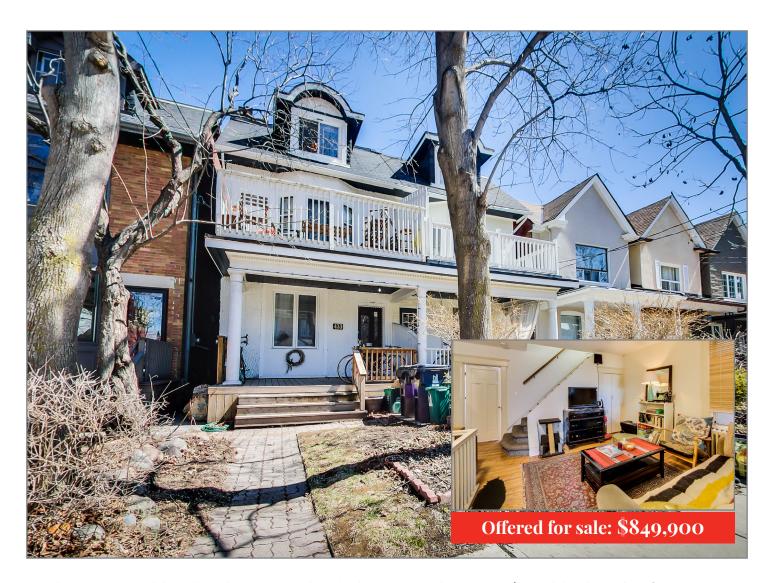

## Four Hundred and Thirty-Three

## Montrose Ave

As Presented by Corinne McCabe, Broker

Sought After Neighbourhood Just South Of Bloor & Backing On To Bickford Park, This Spacious 2 Unit Home W/Parking Is A Location Seekers Dream Come True!

Each Unit Contains 2 Levels Of Finished Space, Bsmt W/Walkout To Patio, & 3rd Floor Access To Sun Deck W/City Views. Lovely, Co-Operative Tenants, Main Pays \$1550 & Upper \$1900 Utilities Included. Both Month-Month. So Book Your Showing Today. Great Potential, Superb Location.

Toursler toursler.com info@toursler.com

Oo

646 SQUARE FEET

418 SQUARE FEET

MAIN FLOOR

SECOND FLOOR 640 SQUARE FEET

1704 SQUARE FEET + 608 SQUARE FEET BELOW GRADE

interactive tour: toursler.com/433-montrose