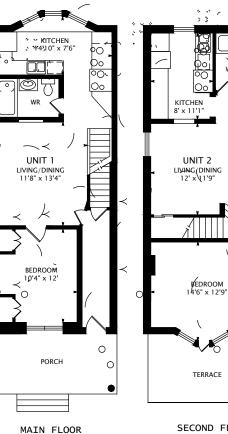

Each Unit Contains 2 Levels Of Finished Space, Bsmt W/Walkout To Patio, & 3rd Floor Access To Sun Deck W/City Views. Lovely, Co-Operative Tenants, Main Pays \$1550 & Upper \$1900 Utilities Included. Both Month-Month. So Book Your Showing Today. Great Potential, Superb Location.

Toursler toursler.com info@toursler.com

Oo

646 SQUARE FEET

418 SQUARE FEET

MAIN FLOOR

SECOND FLOOR 640 SQUARE FEET

1704 SQUARE FEET + 608 SQUARE FEET BELOW GRADE

interactive tour: toursler.com/433-montrose

Ю

DIMENSIONS, AREAS, LAYOUTS AND DETAILS ARE APPROXIMATE AND SHOULD BE CONSIDERED ILLUSTRATIVE ONLY.

Corinne McCabe - broker 416.322.8000 www.corinnemccabe.com cmccabe@boslevrealestate.com Bosley Real Estate Ltd., Brokerage