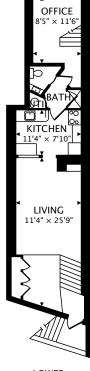

## 2832 DUNDAS ST W TORONTO, ON M6P 1Y6, CANADA

PAGE 1 OF 1 3D TOUR: real.vision/2832-dundas-street-west

RFC REATION 8'11" × 11'5 TERRACE REC-REATION 3'11" × 17'6" BEDROOM, 9'8" × 9'1" BEDROOM  $10'3'' \times 16'11'$ р <sup>ва</sup>тн BEDROOM 9'3" × 10'11 CO 00 00 KITCHEN LIVING/ DINING/ KITCHEN Z'8' हिर्श्वे 12'11" × 27' LIVING/ DINING 12'9" × 19'2" SECOND MAIN 752 sq ft 1214 sq ft

LOWER 668 sq ft BELOW GRADE

## TOTAL 1966 sq ft + 668 sq ft BELOW GRADE

18 ft

18 ft CAPTURED ON: 10 MAY 2018 DIMENSIONS, AREAS, LAYOUTS AND DETAILS ARE APPROXIMATE AND SHOULD BE CONSIDERED ILLUSTRATIVE ONLY. Corinne McCabe ABR, Broker Bosley Real Estate Ltd., Brokerage D: 416-888-9842 cmccabe@bosleyrealestate.com http://www.corinnemccabe.com